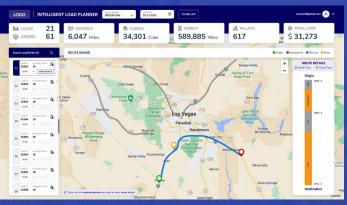

## Solution

Gramener's Al-based transportation consolidation and planning system with Geospatial features identifies optimal loads across facilities and consignees.

A Solution Snapshot

## **Impact**

By integrating the model into the client's TMS, our solution made recommendations to enhance truck utilization, delivering a 9% reduction in transportation costs & 18% increase in LTL utilization over 3 months.