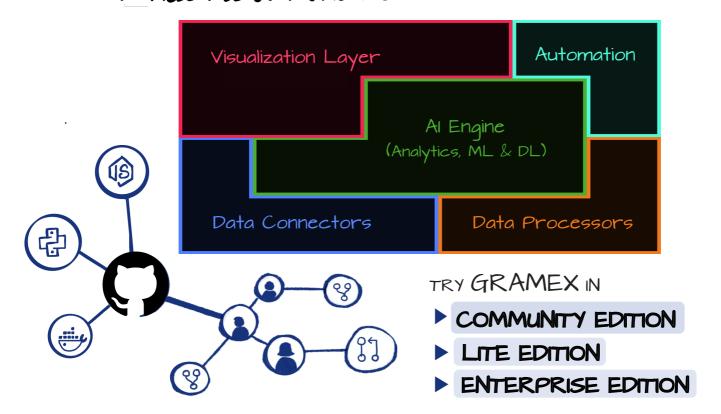

## GRAMEX IS AN EXTENSIBLE DATA SCIENCE PLATFORM that lets you ASSEMBLE COMPONENTS such as

**GrameX** 